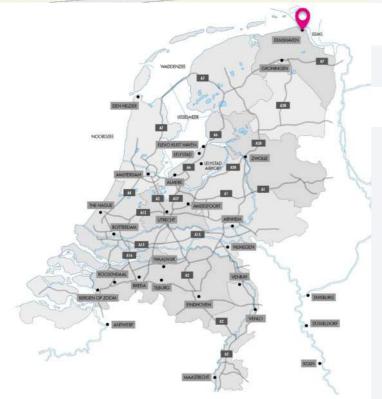

## WESTEREEMSWEG - GRONINGEN, NL

Necron's Dedicated Warehouses are uniquely located directly in the port zone of Eemshaven, a fastgrowing seaport strategically located on the Northern Sea Route with a water dept hof up to 15.5 m. On the land side, it benefits from the seaport railway terminal and has access to the N46 and N33 as well as the A7 motorway (Amsterdam – Germany) and A28 Groningen – Utrecht.