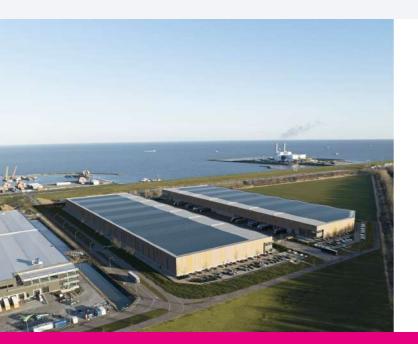

# EEMSHAVEN

WESTEREEMSWEG - GRONINGEN, NL

## WESTEREEMSWEG - GRONINGEN, NL

Necron's Dedicated Warehouses are uniquely located directly in the port zone of Eemshaven, a fastgrowing seaport strategically located on the Northern Sea Route with a water dept hof up to 15.5 m. On the land side, it benefits from the seaport railway terminal and has access to the N46 and N33 as well as the A7 motorway (Amsterdam – Germany) and A28 Groningen – Utrecht.

The 360 x 144 m building offers a 62 loading baysin total and can be accessed by Longer, heavier vehicles (LHVs) according to the European Modular Standard (EMS). Consistent with Necron's commitment to ecology and sustainability, the Eemshaven Dedicated Warehouses will have a negative carbon footprint thanks to the extensive use of bio-based building materials and more than 12 000 sqm of solar panels on the roof. Eemshaven is a strategic hub for sustainable energy. As a landing point for offshore wind energy, it will be home to the Nort H2 project, a major production facility of green hydrogen powered by renewable electricity.