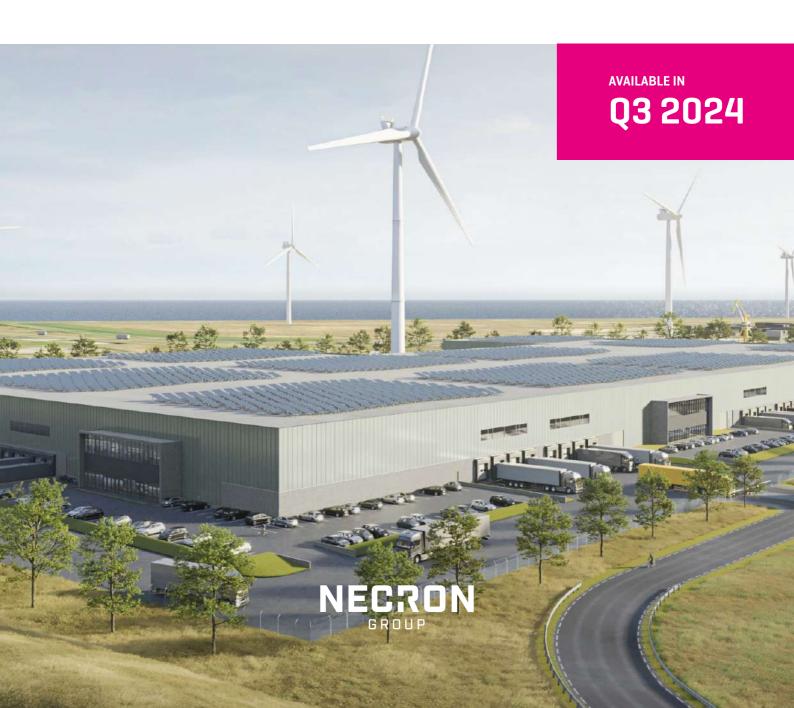

## STRATEGIC AND INNOVATIVE OFFSHORE LOGISTIC HUB

# EEMSHAVEN

WESTEREEMSWEG - GRONINGEN, NL

## WESTEREEMSWEG - GRONINGEN, NL

Necron's Dedicated Warehouses are uniquely located directly in the port zone of Eemshaven, a fastgrowing seaport strategically located on the Northern Sea Route with a water dept hof up to 15.5 m. On the land side, it benefits from the seaport railway terminal and has access to the N46 and N33 as well as the A7 motorway (Amsterdam – Germany) and A28 Groningen – Utrecht.

The 360 x 144 m building offers a 62 loading baysin total and can be accessed by Longer, heavier vehicles (LHVs) according to the European Modular Standard (EMS). Consistent with Necron's commitment to ecology and sustainability, the Eemshaven Dedicated Warehouses will have a negative carbon footprint thanks to the extensive use of bio-based building materials and more than 12 000 sqm of solar panels on the roof. Eemshaven is a strategic hub for sustainable energy. As a landing point for offshore wind energy, it will be home to the Nort H2 project, a major production facility of green hydrogen powered by renewable electricity.