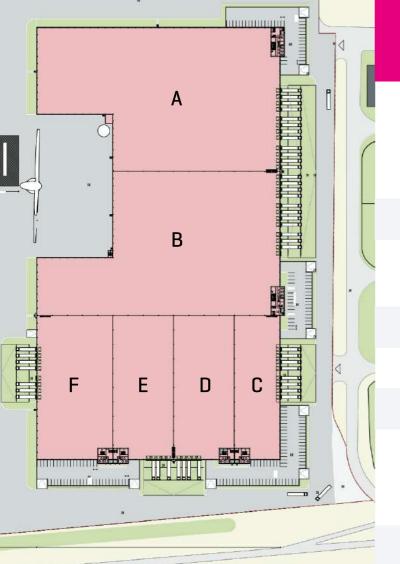

HECTARES including 2,400 m2 of office space (partly already leased)

**6** ACCESSIBLE UNITS from 6,000 m<sup>2</sup> to 20,000 m<sup>2</sup>

6

**48** CARGO DOCKS Direct connection to all of Europe

**15.5** METRES HARBOUR DEPTH Directly by the Northen Sea Route

## **THE BUILDING**

| Area                                  | Size (m2) |
|---------------------------------------|-----------|
| Plot Size                             | 123.151   |
| <b>Total (G.F.A)</b><br>Divided into: | 67.353    |
| Hall total                            | 58.461    |
| Mezzanine                             | 7.062     |
| Office                                | 1.822     |
| And divided in 6 units:               |           |
| Unit A                                | 20.832    |
| Unit B                                | 19.526    |
| Unit C                                | 5.878     |
| Unit D                                | 6.119     |
| Unit E                                | 6.119     |
| Unit F                                | 8.897     |